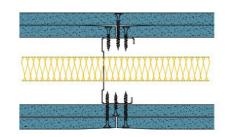

## 70-K-59(25) - SPEEDLINE System Data Sheet - Version V1 (24-10-23)

SPEEDLINE 70mm 'C' Stud Partition @600mm Ctrs, with 2x Knauf 12.5mm Soundshield Plus each side, 25mm APR

## System Performance Breakdown

Fire Resistance:

BS476 Part 22:1987:

Test Ref & Date or Applied Ref & Report:

Max Height: Thickness:

Duty Grade: BS 5234: Part 2:1992:

Sound Insulation:

60/60 Minutes (Integrity/Insulation).