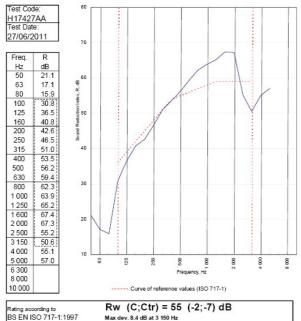

BRE 208596 - BRE Report P102396-1011B

Refer to Speedline Specification Clause

122 mm. (At Base Track, Excluding Finishes)

Severe - Annexes A-F

**55 R<sub>w</sub>dB**, Date Tested or Assessed Against - 27/06/2011